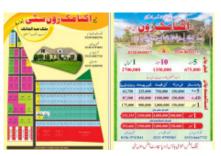

## **New Economic Zone**

Near Kasho Bridge Police Check Post Link Road Bannu 32.9857007, 70.6036017

Real estate is property consisting of land and the buildings on it, along with its natural resources such as growing crops (e.g. timber), minerals or water, and wild animals; immovable property of this nature; an interest vested in this (also) an item of real property, (more generally) buildings or housing in general.[1][2] In terms of law, real relates to land property and is different from personal property while estate means the "interest" a person has in that land property.[3] Real estate is different from personal property, which is not permanently attached to the land (or comes with the land), such as vehicles, boats, jewelry, furniture, tools, and the rolling stock of a farm and farm animals.

#### **Overview**

| Purpose: Sale        | Zip code: 28100  | Area: More than 100m2 |
|----------------------|------------------|-----------------------|
| Sale price: Rs170000 | Ownership: Agent |                       |