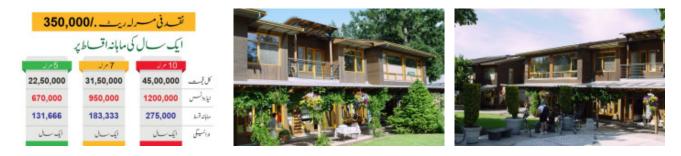

# **Green valley**

## Main Kohat Road Taziri Chock Bannu

45.6147652, 15.4831556



Green valley near Main Kohat Road Taziri Chock Bannu free marla price is 500000

## Overview

| Purpose: Sale                          | Zip code: 28100                       | Area: More than 100m2 |
|----------------------------------------|---------------------------------------|-----------------------|
| Energy efficiency: -                   | Sale price: Rs500000                  | Ownership: Agent      |
| Energy efficient: 300kWh EP / m2, year | Gas emissions: 30kg CO2 /<br>m², year |                       |

## **Indoor amenities**

< Microwave

## **Outdoor amenities**

Balcony
Grill
Parking
Distances
Bakery 1200m
Restaurant 1500m
Coffee shop 1500m

## MAM Real Estate



Agent Details

malek@mamrealestate.pk - Malik Abdul Malek